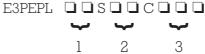

VIBRACHOC plates should be ordered using the following reference:

- l: dimension in cm.
- 2: grade (see. table page 126).
- 3: thickness in 1/10 mm.

For example: E3PEPL30S55C060 =

- square plate 300 X 300 mm.
- 6 mm thick VHDS rubber compound.
- grade 55.